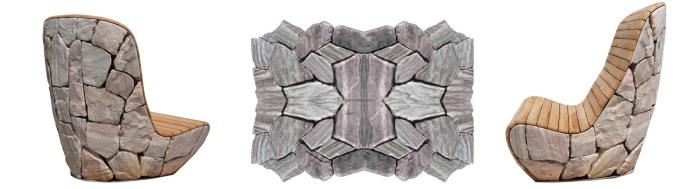

#### "Better View"

Material: Pörtschacher Marble and Natural-Stone

Seat: Wood from Austria

Lighting: LED

Outdoor furniture with lighting:

Height: 110 cm Width: 105 cm Depth: 125 cm

Sj

#### Craftsmanship of the highest quality

Only local materials are used for the natural-loungers: Stone and wood from Austria

### Individually

An outdoor lounger made of natural stone and wood according to your ideas: for example with a lighting element made from Pörtschacher Marble