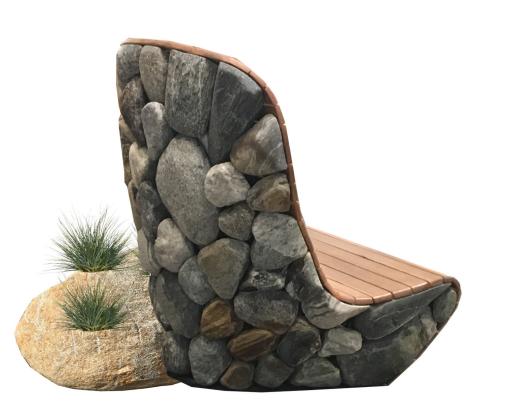

### Individually

An outdoor lounger made of natural stone and wood according to your ideas: for example with a lighting element made from Pörtschacher Marble

## A happy place for your home:

- invites you to linger
- decelerates the moment
- promotes relaxation
- creates a retreat

Thomas J. Györi

Gmünd info@atelier-gyoeri.com +43 / 676 / 4247900 <u>www.atelier-gyoeri.com</u>