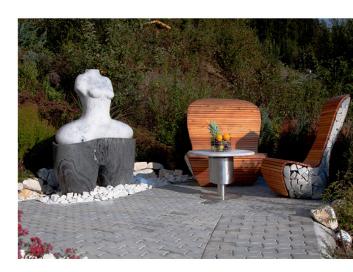

### **Special Edition**

The "Better View" lounger with its powerful light element creates a special ambience for your wellness area at any time of the day or night!

Each piece is exclusively handcrafted for you!

### Individually

An outdoor lounger made of natural stone and wood according to your ideas: for example with a lighting element made from Pörtschacher Marble

## A happy place for your home:

- invites you to linger
- decelerates the moment
- promotes relaxation
- creates a retreat

Thomas J. Györi

Gmünd info@atelier-gyoeri.com +43 / 676 / 4247900 <u>www.atelier-gyoeri.com</u>