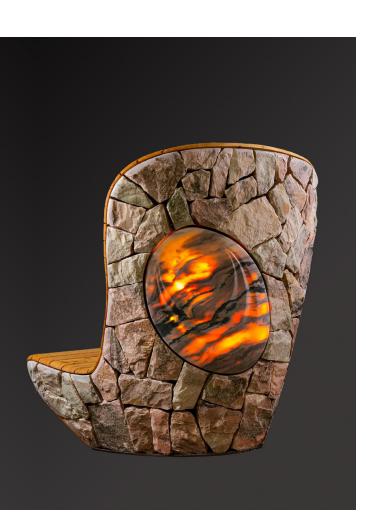

#### "Better View"

Material: Pörtschacher Marble and Natural-Stone

Seat: Wood from Austria

Lighting: LED

Outdoor furniture with lighting:

Height: 110 cm Width: 105 cm Depth: 125 cm

Sj

### **Special Edition**

The "Better View" lounger with its powerful light element creates a special ambience for your wellness area at any time of the day or night!

Each piece is exclusively handcrafted for you!