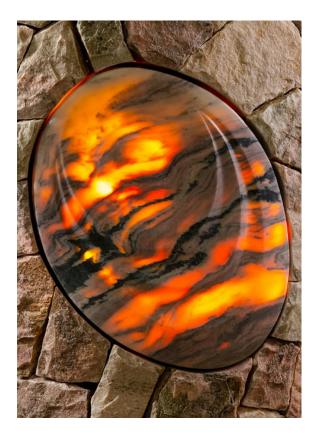

### Individually

An outdoor lounger made of natural stone and wood according to your ideas: for example with a lighting element made from Pörtschacher Marble