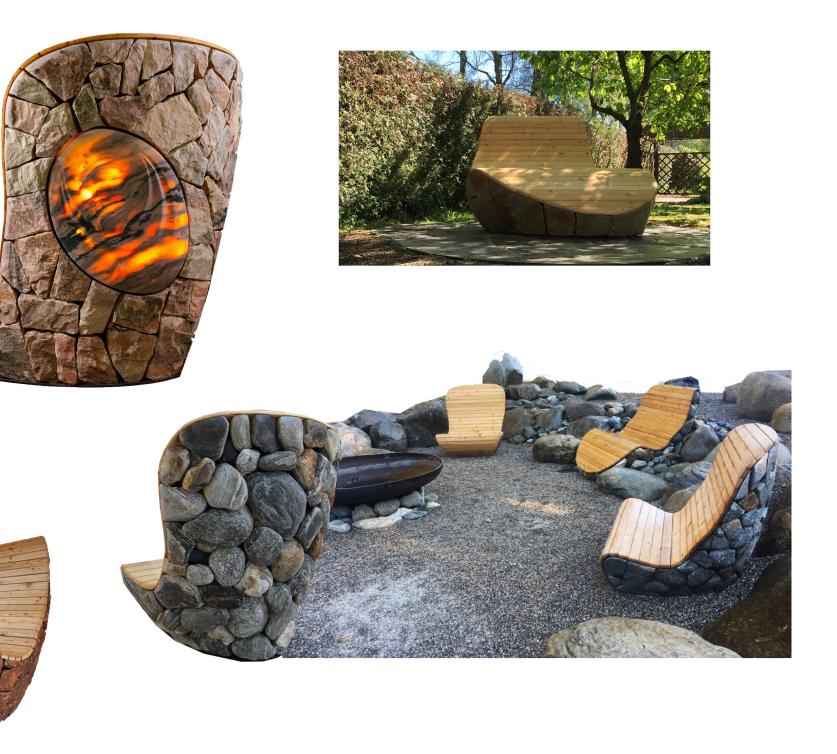

#### Craftsmanship of the highest quality

Only local materials are used for the natural-loungers: Stone and wood from Austria

### Individually

An outdoor lounger made of natural stone and wood according to your ideas: for example with a lighting element made from Pörtschacher Marble

#### Flexibility:

Suitable for forklift trucks, in modular design, screwed and dismantled in a few minutes, it is durable and almost indestructible