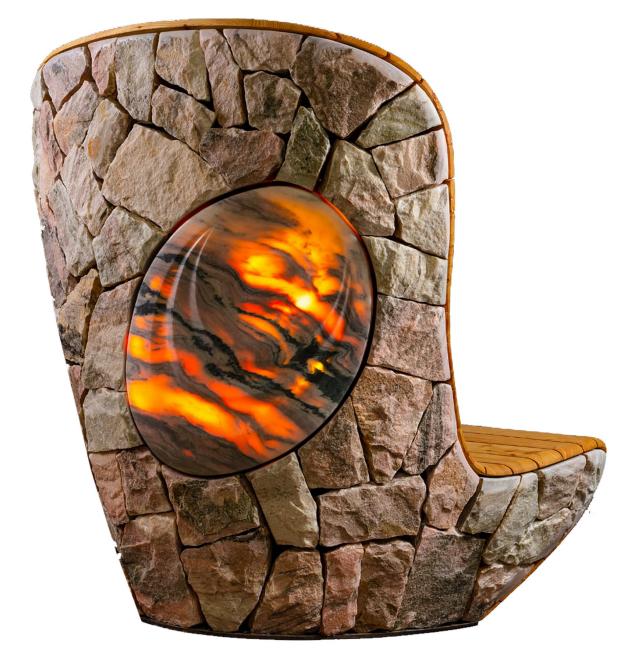

#### "Better View"

Material: Pörtschacher Marble and Natural-Stone

Seat: Wood from Austria

Lighting: LED

Outdoor furniture with lighting:

Height: 110 cm Width: 105 cm Depth: 125 cm

Sj

### **Special Edition**

The "Better View" lounger with its powerful light element creates a special ambience for your wellness area at any time of the day or night!

Each piece is exclusively handcrafted for you!

### Individually

An outdoor lounger made of natural stone and wood according to your ideas: for example with a lighting element made from Pörtschacher Marble