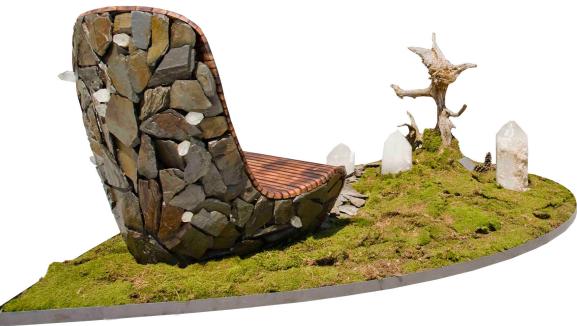

#### "Better View"

Material: Pörtschacher Marble and Natural-Stone

Seat: Wood from Austria

Lighting: LED

Outdoor furniture with lighting:

Height: 110 cm Width: 105 cm Depth: 125 cm

Sj

### **Special Edition**

The "Better View" lounger with its powerful light element creates a special ambience for your wellness area at any time of the day or night!

Each piece is exclusively handcrafted for you!

### Individually

An outdoor lounger made of natural stone and wood according to your ideas: for example with a lighting element made from Pörtschacher Marble