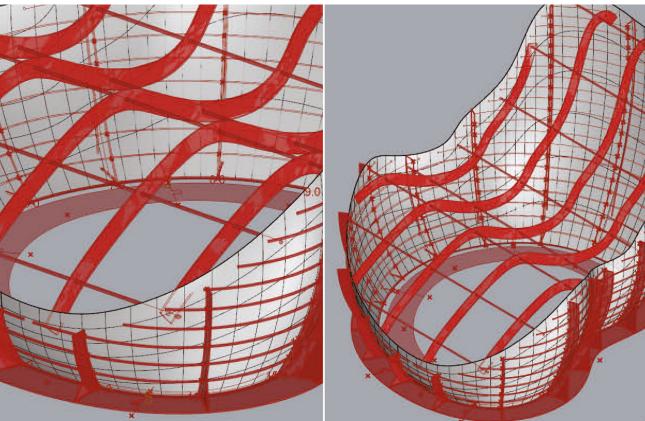

#### Flexibility:

Suitable for forklift trucks, in modular design, screwed and dismantled in a few minutes, it is durable and almost indestructible