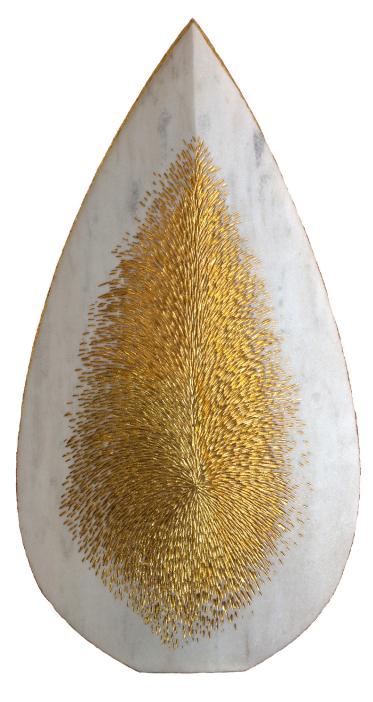

# "Power of Venus"

In- and outdoor light object:

Height: 81 cm Width: 43 cm Depth: 19 cm

### Unique

According to customer's request, the light object is made from coarse crystalline Gummerner Marble (Carinthia) or from Pörtschacher Marble. Base and shape are made according to individual taste.