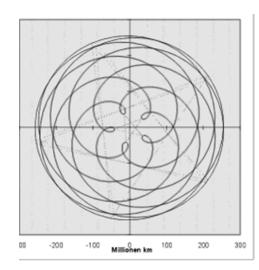

### "Power of Venus"

The harmony-bringing guard for your home.

The Venus Flower, a symbol from sacred geometry, shows the path that earth and Venus draw together around the sun. This creates the pattern of a star-shaped flower with five petals.