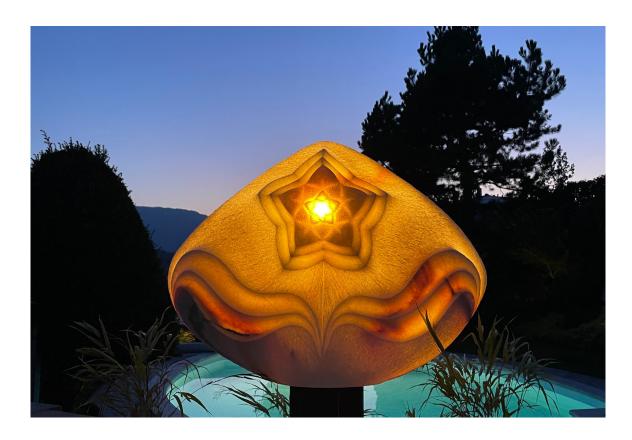

### "Power of Venus"

The harmony-bringing guard for your home.

The Venus Flower, a symbol from sacred geometry, shows the path that earth and Venus draw together around the sun. This creates the pattern of a star-shaped flower with five petals.

#### Individually

The in- and outdoor light object made of coarse crystalline Gummerner Marble (Carinthia) or from Pörtschacher Marble

Dimensions base: Diameter: 24 cm Height: is made on request

Material base: rusted metal - oiled and painted

Lighting: LED dimmable