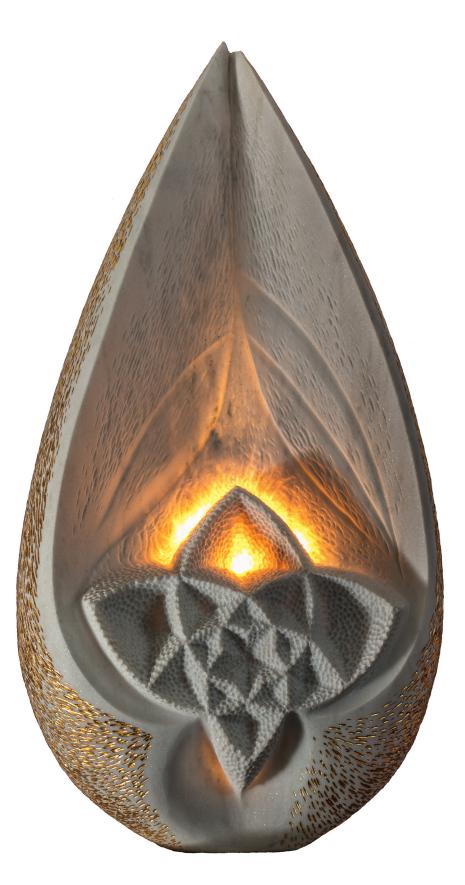

# "Power of Venus"

In- and outdoor light object:

Height: 81 cm Width: 43 cm Depth: 19 cm

#### Individually

The in- and outdoor light object made of coarse crystalline Gummerner Marble (Carinthia) or from Pörtschacher Marble

Dimensions base: Diameter: 24 cm Height: is made on request

Material base: rusted metal - oiled and painted

### Unique

According to customer's request, the light object is made from coarse crystalline Gummerner Marble (Carinthia) or from Pörtschacher Marble. Base and shape are made according to individual taste.