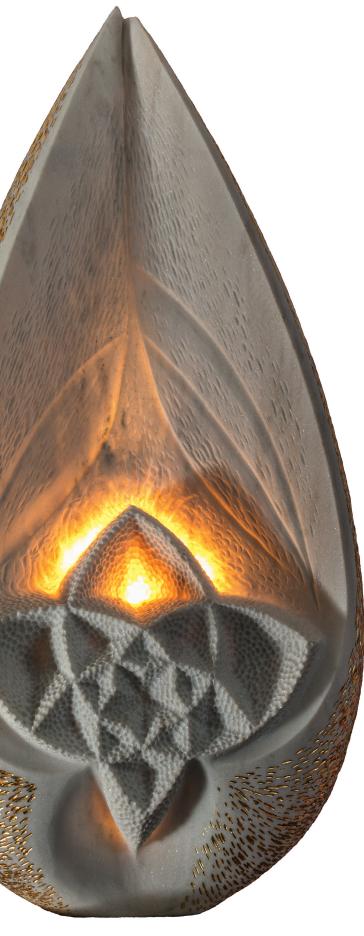

### "Power of Venus"

The harmony-bringing guard for your home.

The Venus Flower, a symbol from sacred geometry, shows the path that earth and Venus draw together around the sun. This creates the pattern of a star-shaped flower with five petals.

# "Power of Venus"

In- and outdoor light object:

Height: 81 cm Width: 43 cm Depth: 19 cm

### Unique

According to customer's request, the light object is made from coarse crystalline Gummerner Marble (Carinthia) or from Pörtschacher Marble. Base and shape are made according to individual taste.