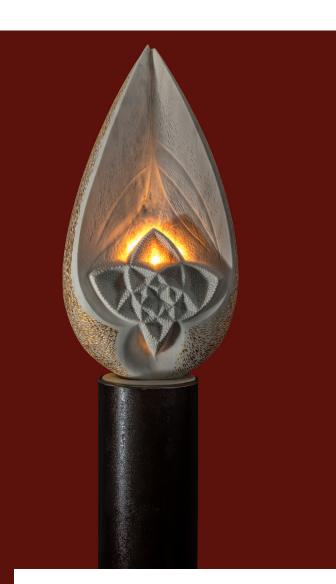

### "Power of Venus"

The harmony-bringing guard for your home.

The Venus Flower, a symbol from sacred geometry, shows the path that earth and Venus draw together around the sun. This creates the pattern of a star-shaped flower with five petals.

Lighting: LED dimmable