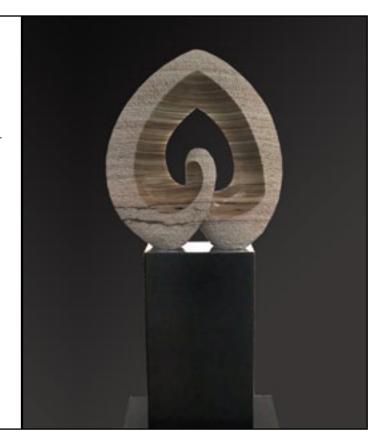

# "Venusblume" - "Power of Venus I"

In- and outdoor light object made of coarse crystalline Gummerner Marble.

Steel base.

Dimensions: Hight 81 cm Width 43 cm Depth 19 cm

# "Venusblume" - "Power of Venus II"

In- and outdoor light object made of coarse crystalline Gummerner Marble.

Steel base.

Dimensions: Hight 90 cm Width 30 cm Depth 130 cm