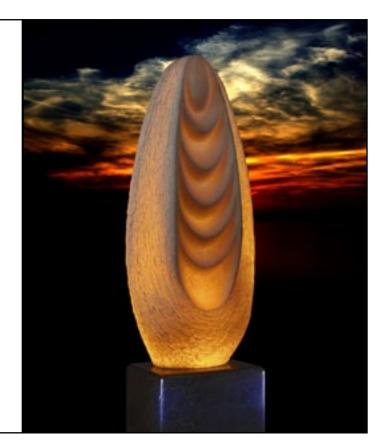

# "Venusblume" - "Power of Venus I"

In- and outdoor light object made of coarse crystalline Gummerner Marble.

Steel base.

Dimensions: Hight 81 cm Width 43 cm Depth 19 cm