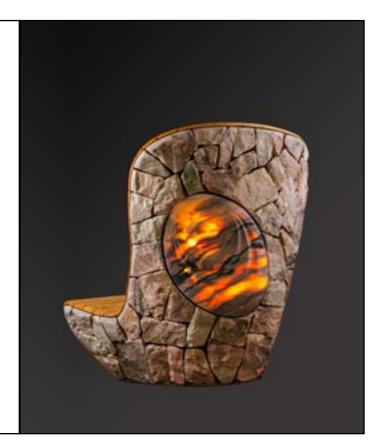

#### "Ovodarium"

Out and indoor lounger made of different types of natural stone

Lying surface: ergonomically adapted to the respective body shape

Technology: water circulation and heating system hidden in the base, mains power, connection to central heating possible;