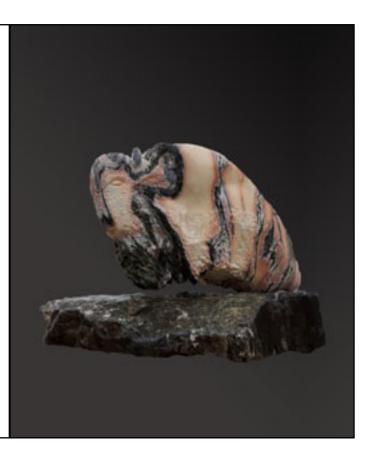

### "Bison"

Sculpture made of Gummerner Marble.

Amphibolit base

Dimensions: Hight 70 cm Widht 120 cm Lenght 170 cm