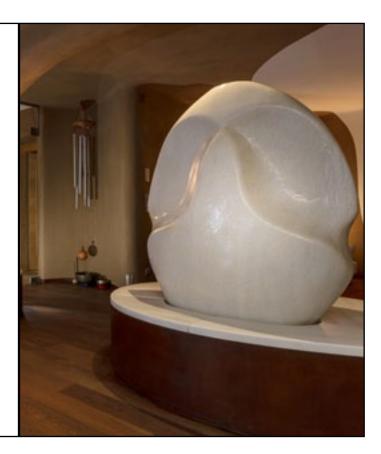

### "Cocoon"

Fountain made of white crystalline Gummerner Marble.

Dimensions: Hight 200 cm Widht 140 cm Lenght 220 cm