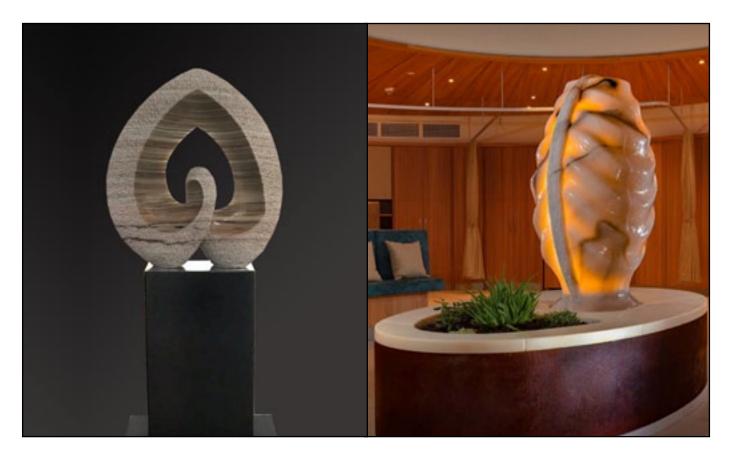

## "Light-bringing angel"

Light column made of Gummerner Marble.

Lighting: LED dimmable

Dimensions: Hight 250 cm Ø 55 cm