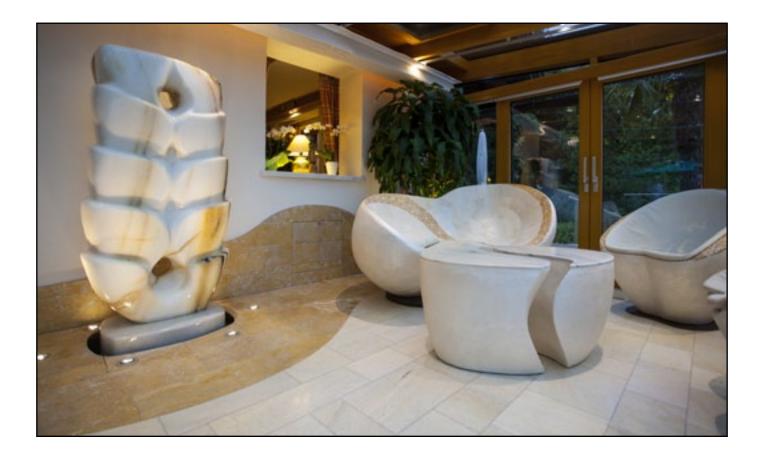

#### "Ovodarium"

Out and indoor lounger made of different types of natural stone

Lying surface: ergonomically adapted to the respective body shape

Technology: water circulation and heating system hidden in the base, mains power, connection to central heating possible;

## "Hommage to Otto"

Sculpture and heated seating lounge in the Ovodarium principle made of white crystalline Gummerner Marble.

Dimensions sculpture: Hight 200 cm Widht 100 cm Lenght 45 cm