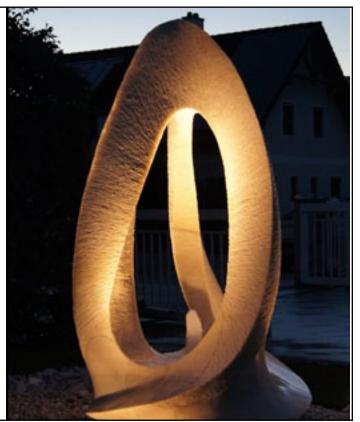

# "Venusblume" - "Power of Venus II"

In- and outdoor light object made of coarse crystalline Gummerner Marble.

Steel base.

Dimensions: Hight 90 cm Width 30 cm Depth 130 cm