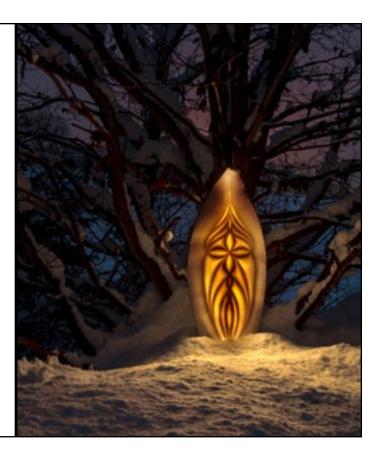

# "Venusblume" - "Power of Venus II"

In- and outdoor light object made of coarse crystalline Gummerner Marble.

Steel base.

Dimensions: Hight 90 cm Width 30 cm Depth 130 cm