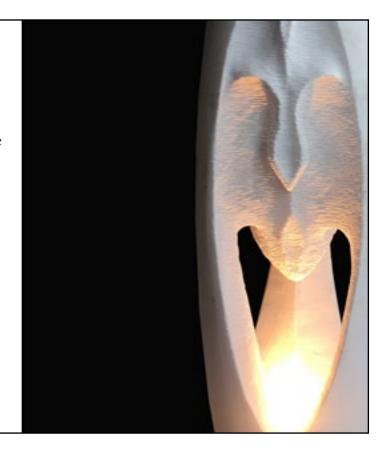

### "Robe"

Light object made of white crystalline Gummerner Marble.

Dimensions: Hight 160 cm Widht 65 cm Lenght 45 cm