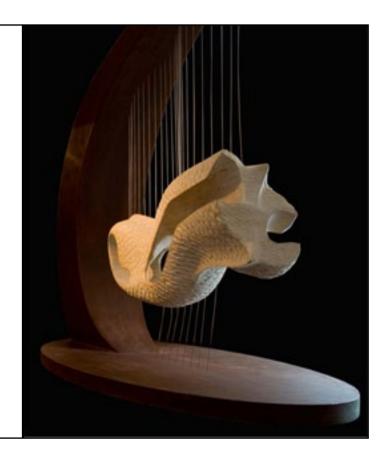

### "Robe"

Light object made of white crystalline Gummerner Marble.

Dimensions: Hight 160 cm Widht 65 cm Lenght 45 cm