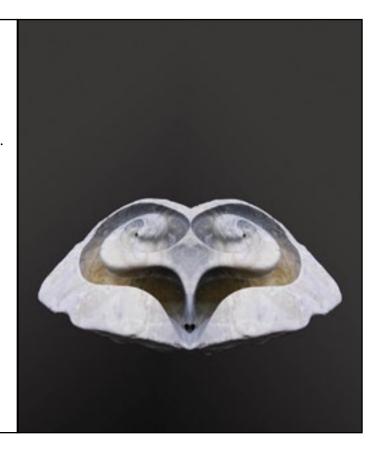

#### "Three Monks"

Indoor light object made of white crystalline Carrara Marble.

Alpine serpentine base.

Dimensions: Hight 140 cm Widht 20 cm Lenght 20 cm