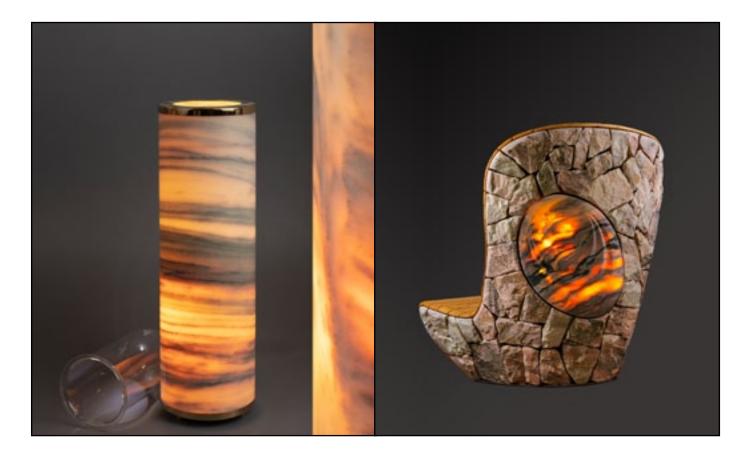

# "Archalux"

Lamp made of Pörtschacher Marble. The special drawing makes each pipelight unique.

Dimensions: Hight 40 cm Ø 12 cm

# "Venusblume" - "Power of Venus I"

In- and outdoor light object made of coarse crystalline Gummerner Marble.

Steel base.

Dimensions: Hight 81 cm Width 43 cm Depth 19 cm