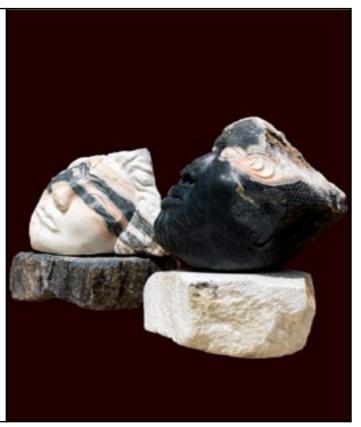

# "Respectful Lovers"

Sculptures made of white-pink Marble and black Amphibolite.

Dimensions white-pink Marble / black Amphibolite: Hight 120 / 140 cm Widht 170 / 190 cm Lenght 160 / 120 cm

Dimension Pedestal black Amphibolite / white (pink) Marble: Hight 60 / 60 cm Widht 160 / 110 cm Lenght 140 / 110 cm