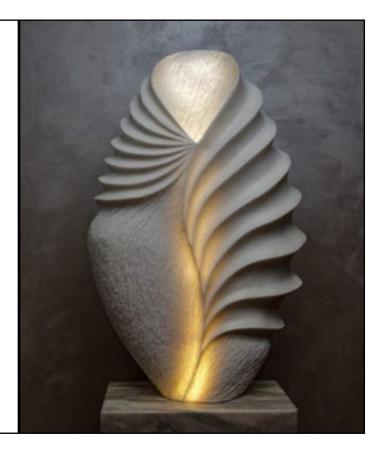

### "Robe"

Light object made of white crystalline Gummerner Marble.

Dimensions: Hight 160 cm Widht 65 cm Lenght 45 cm