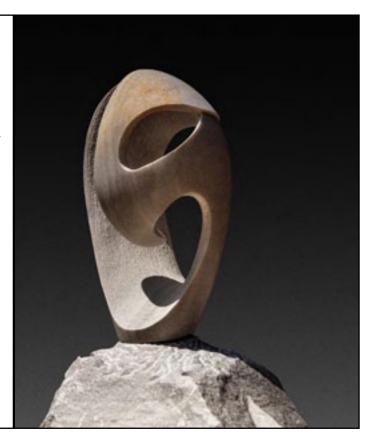

## "Connecting Souls"

In- and outdoor sculpture made of Pörtschacher Marble. Metal base.

Dimensions: Hight 190 cm Widht 50 cm Lenght 85 cm