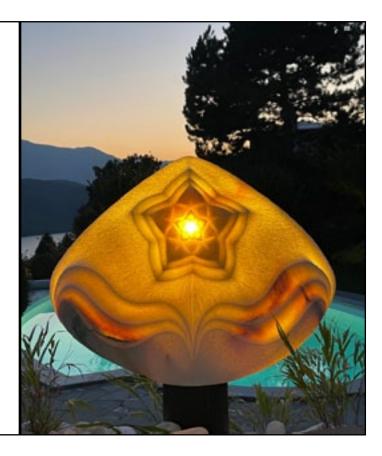

# "Venusblume" - "Power of Venus I"

In- and outdoor light object made of coarse crystalline Gummerner Marble.

Steel base.

Dimensions: Hight 81 cm Width 43 cm Depth 19 cm

# "Venusblume" - "Power of Venus II"

In- and outdoor light object made of coarse crystalline Gummerner Marble.

Steel base.

Dimensions: Hight 90 cm Width 30 cm Depth 130 cm