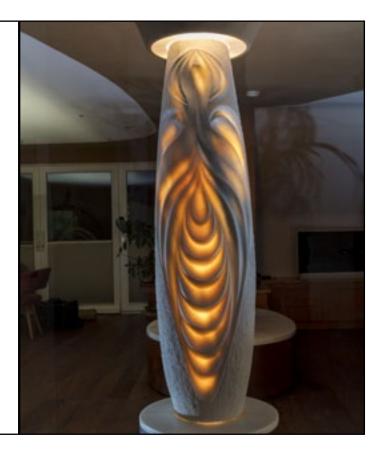

## "Light-bringing angel"

Light column made of Gummerner Marble.

Lighting: LED dimmable

Dimensions: Hight 250 cm Ø 55 cm