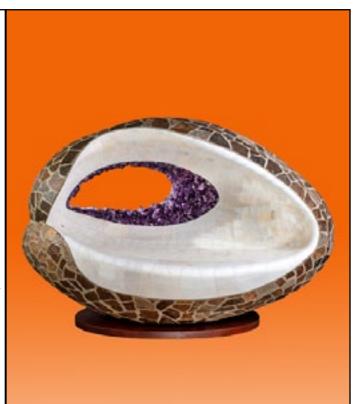

.

Steel base.

Dimensions: Hight 81 cm Width 43 cm Depth 19 cm





# "Venusblume" - "Power of Venus II"

In- and outdoor light object made of coarse crystalline Gummerner Marble.

Steel base.

Dimensions: Hight 90 cm Width 30 cm Depth 130 cm



## "Light-bringing angel"

Light column made of Gummerner Marble.

Lighting: LED dimmable

Dimensions: Hight 250 cm Ø 55 cm







# 2. Furniture

### "Better view"

Outdoor lounger with lighting made of Pörtschacher Marble.

Dimensions: Hight 110 cm Width 105 cm Depth 125 cm



#### "Ovodarium"

Out and indoor lounger made of different types of natural stone

Lying surface: ergonomically adapted to the respective body shape

Technology: water circulation and heating system hidden in the base, mains power, connection to central heating possible;







## "Hommage to Otto"

Sculpture and heated seating lounge in the Ovodarium principle made of white crystalline Gummerner Marble.

Dimensions sculpture: Hight 200 cm Widht 100 cm Lenght 45 cm



# 3. Sculptures



# "Respectful Lovers"

Sculptures made of white-pink Marble and black Amphibolite.

Dimensions white-pink Marble / black Amphibolite: Hight 120 / 140 cm Widht 170 / 190 cm Lenght 160 / 120 cm

Dimension Pedestal black Amphibolite / white (pink) Marble: Hight 60 / 60 cm Widht 160 / 110 cm Lenght 140 / 110 cm



### "Bison"

Sculpture made of Gummerner Marble.

Amphibolit base

Dimensions: Hight 70 cm Widht 120 cm Lenght 170 cm





## "Connecting Souls"

In- and outdoor sculpture made of Pörtschacher Marble. Metal base.

Dimensions: Hight 190 cm Widht 50 cm Lenght 85 cm



##