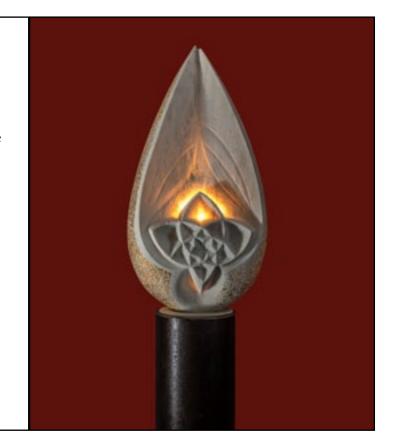

# "Archalux"

Lamp made of Pörtschacher Marble. The special drawing makes each pipelight unique.

Dimensions: Hight 40 cm Ø 12 cm