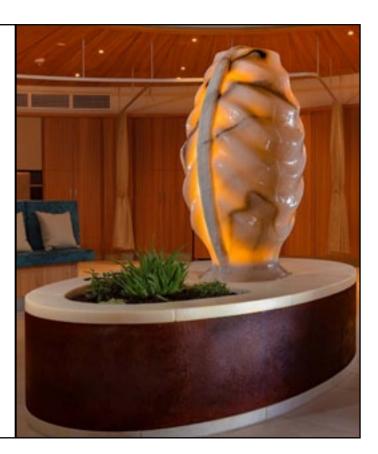

## "Light-bringing angel"

Light column made of Gummerner Marble.

Lighting: LED dimmable

Dimensions: Hight 250 cm Ø 55 cm