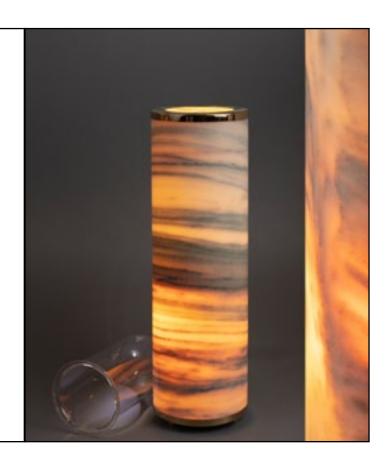

# "Archalux"

Lamp made of Pörtschacher Marble. The special drawing makes each pipelight unique.

Dimensions: Hight 40 cm Ø 12 cm